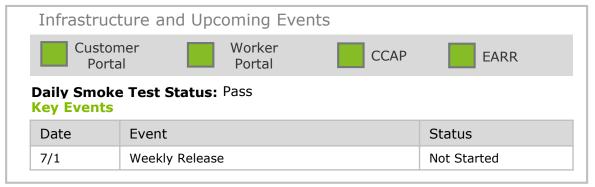

## Production Daily Health Report Wednesday Jun. 28<sup>th</sup>, 2017 (10:00 AM EDT)

| Notices QC                                   |        |             |              |               |      |  |  |
|----------------------------------------------|--------|-------------|--------------|---------------|------|--|--|
| Notice                                       | Status | Transferred | QC<br>Passed | QC<br>Pending | Held |  |  |
| DHS3503-Additional Documentation<br>Required | Passed | Pending     | 0            | 405           | 0    |  |  |
| DHS1605 -Benefit Decision Notice             | Passed | Pending     | 0            | 2386          | 0    |  |  |
|                                              |        |             |              |               |      |  |  |