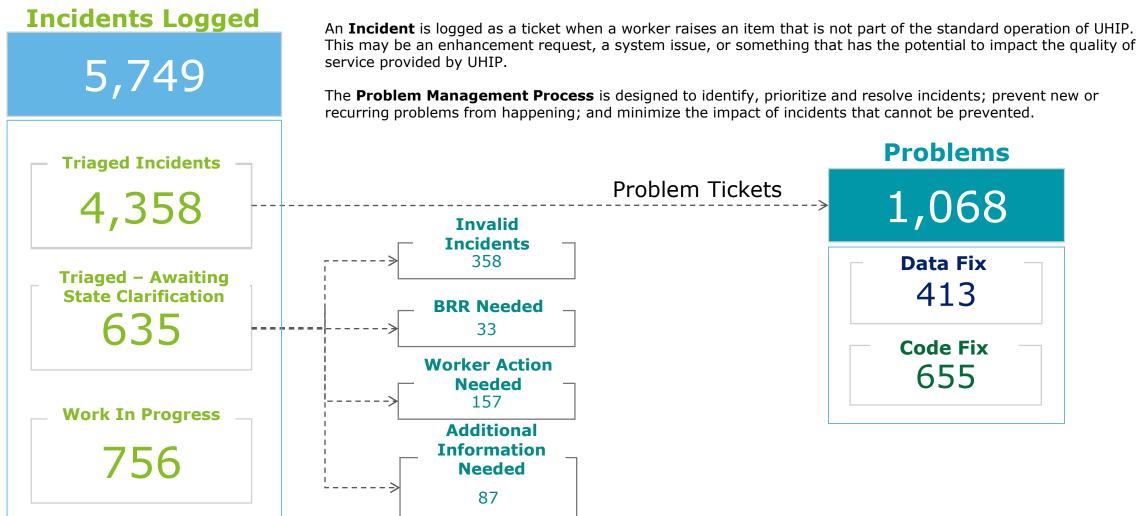

## RIBridges Incident Management Process and Status Wednesday Jun. 28<sup>th</sup>, 2017 (10:00 AM EDT)

## Definitions