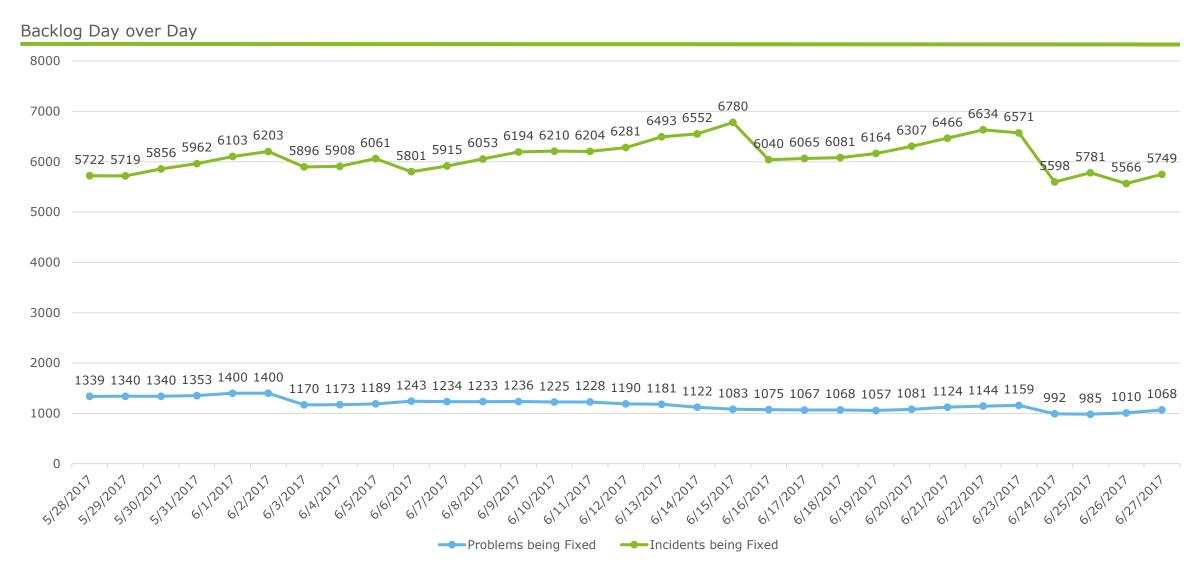

## RIBridges Technical Metrics – Incident Backlog Trend (includes problems being fixed) Wednesday Jun. 28<sup>th</sup>, 2017 (10:00 AM EDT)